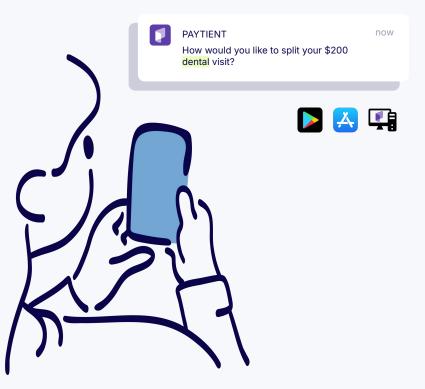

## Swipe. Click. Split.

**Swipe** your Paytient card to pay for out-of-pocket healthcare expenses.<sup>1</sup>

**Click** the notification that appears on your phone's home screen.

**Split** the transaction up into smaller payments, right within the app.

PAYTIENT How would you like to split your \$200 dental visit?

now

- Access Virtual Paytient Card
- Set and Manage Payment Plans Each time you swipe, you'll get a notification from the Paytient app to set up your payment plan.
- View Active and Past Transactions
- Chat With Our Support Team
- Earn Rewards for Milestones