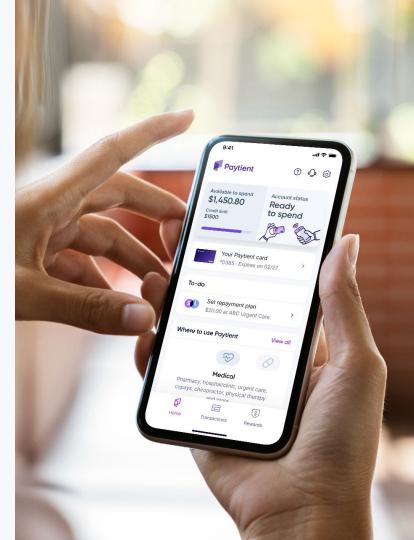

| Paytient                                                   | ?                                 | ආ ල      |
|------------------------------------------------------------|-----------------------------------|----------|
| Available to spend<br>\$1,450.80<br>Credit limit<br>\$1500 | Account sta<br>Ready<br>to sper   |          |
| Your Payti<br>vxx *0385 · Exp                              | ent card<br>bires on 02/27        | >        |
| To-do                                                      |                                   |          |
| Set repaym<br>\$20.00 at Al                                | <b>ent plan</b><br>3C Urgent Care | >        |
| Where to use Payti                                         | ent                               | View all |
|                                                            | $\mathfrak{S}$                    | 0        |
| Pharmacy, hospit<br>copays, chiroprae                      |                                   |          |
| ₽                                                          |                                   | \$       |
|                                                            | sactions R                        | ewards   |